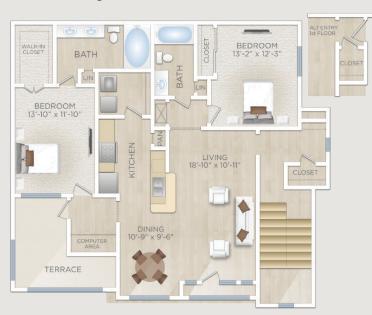

- Large private terraces
- Full size washer/dryers\*
- LED lighting\*
- Double paned windows
- Energy efficient buildings
- Upgrade package available

\* select units



















SAN MIGUEL

13330 West Road, Houston, Tx 77041 Phone: 281.970.2121 Fax: 281.970.2186 Estancia@FrancisPM.com www.Facebook.com/EstanciaSanMiguel

www.Estancia-Apts.com











## LA ESPAÑA

One Bedroom - One Bath 645 Sq. Ft.



#### LA MOLINA

One Bedroom - One Bath 708 Sq. Ft.



#### LA VALENCIA

One Bedroom - One Bath 852 Sq. Ft.



Floor plans and site directory are not to exact scale. Square footage is approximated, and individual unit square footage and configuration may vary.

#### LA CORDOBA

Two Bedroom - Two Bath 1,065 Sq. Ft.



#### **EL CARASCO**

Two Bedroom - Two Bath 1,149 - 1,327 Sq. Ft



#### **EL MADRID**

Two Bedroom - Two Bath 1,227 Sq. Ft.



#### **EL SANTIAGO**

Three Bedroom - Two Bath 1,397 Sq. Ft