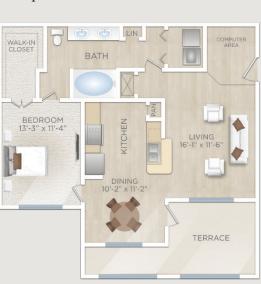

#### LA VALENCIA

One Bedroom - One Bath 852 Sq. Ft.

Floor plans and site directory are not to exact scale. Square footage is approximated, and individual unit square footage and configuration may vary.