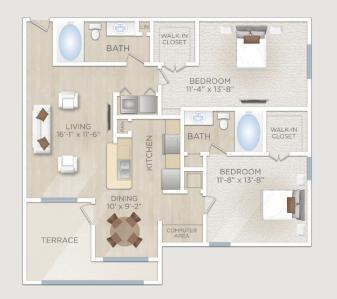

Ceiling fans in living room & bedrooms
- Intrusion alarms available
- Large private terraces
- Full size washer/dryers\*
- LED lighting\*
- Double paned windows
- Energy efficient buildings
- Upgrade package available

\* select units



















SAN MIGUEL

13330 West Road, Houston, Tx 77041 Phone: 281.970.2121 Fax: 281.970.2186 Estancia@FrancisPM.com www.Facebook.com/EstanciaSanMiguel

www.Estancia-Apts.com











## LA ESPAÑA

One Bedroom - One Bath 645 Sq. Ft.



#### LA MOLINA

One Bedroom - One Bath 708 Sq. Ft.



#### LA VALENCIA

One Bedroom - One Bath 852 Sq. Ft.



Floor plans and site directory are not to exact scale. Square footage is approximated, and individual unit square footage and configuration may vary.

#### LA CORDOBA

Two Bedroom - Two Bath 1,065 Sq. Ft.



#### **EL CARASCO**

Two Bedroom - Two Bath 1,149 - 1,327 Sq. Ft



#### **EL MADRID**

Two Bedroom - Two Bath 1,227 Sq. Ft.



#### **EL SANTIAGO**

Three Bedroom - Two Bath 1,397 Sq. Ft