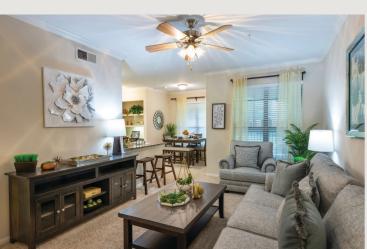

### **Luxury Interiors:**

- Oversized garden/soaking tubs
- Black on black appliances
- Crown molding & nine foot ceilings
- Granite counters with stacked stone backsplash\*
- Built-in computer desks with shelves
- Ceiling fans in living room & bedrooms
- Intrusion alarms available
- Large private terraces
- Full size washer/dryers\*
- LED lighting\*
- Double paned windows
- Energy efficient buildings
- Upgrade package available