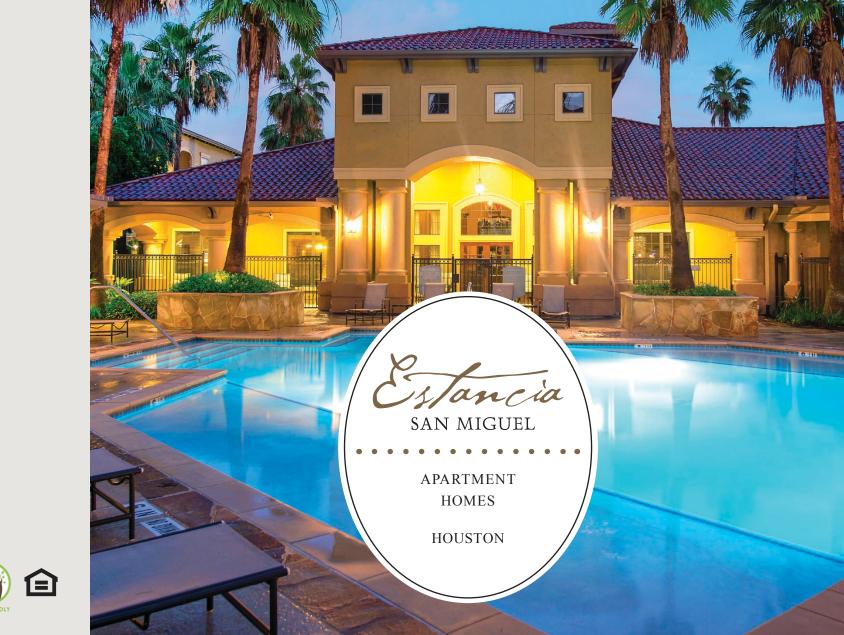

less remote entry
- Valet trash service and recycling program
- Pet friendly green community with pet park
- Carwash station
- HUB lockers
- Onsite laundry

### **Luxury Interiors:**

- Oversized garden/soaking tubs
- Black on black appliances
- Crown molding & nine foot ceilings
- Granite counters with stacked stone backsplash\*
- Built-in computer desks with shelves
- Ceiling fans in living room & bedrooms
- Intrusion alarms available
- Large private terraces
- Full size washer/dryers\*
- LED lighting\*
- Double paned windows
- Energy efficient buildings
- Upgrade package available

\* select units



















SAN MIGUEL

13330 West Road, Houston, Tx 77041 Phone: 281.970.2121 Fax: 281.970.2186 Estancia@FrancisPM.com www.Facebook.com/EstanciaSanMiguel

www.Estancia-Apts.com











## LA ESPAÑA

One Bedroom - One Bath 645 Sq. Ft.



#### LA MOLINA

One Bedroom - One Bath 708 Sq. Ft.



#### LA VALENCIA

One Bedroom - One Bath 852 Sq. Ft.



Floor plans and site directory are not to exact scale. Square footage is approximated, and individual unit square footage and configuration may vary.

#### LA CORDOBA

Two Bedroom - Two Bath 1,065 Sq. Ft.



#### **EL CARASCO**

Two Bedroom - Two Bath 1,149 - 1,327 Sq. Ft



#### **EL MADRID**

Two Bedroom - Two Bath 1,227 Sq. Ft.



#### **EL SANTIAGO**

Three Bedroom - Two Bath 1,397 Sq. Ft