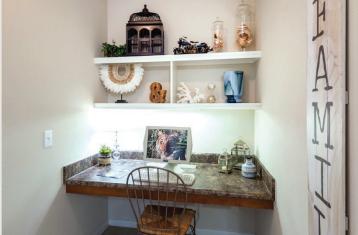

### **Luxury Interiors:**

- Oversized garden/soaking tubs
- Black on black appliances
- Crown molding & nine foot ceilings
- Granite counters with stacked stone backsplash\*
- Built-in computer desks with shelves
- Ceiling fans in living room & bedrooms
- Intrusion alarms available
- Large private terraces
- Full size washer/dryers\*
- LED lighting\*
- Double paned windows
- Energy efficient buildings
- Upgrade package available