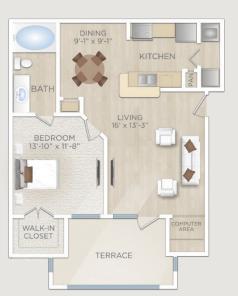

Carwash station
- HUB lockers
- Onsite laundry

### **Luxury Interiors:**

- Oversized garden/soaking tubs
- Black on black appliances
- Crown molding & nine foot ceilings
- Granite counters with stacked stone backsplash\*
- Built-in computer desks with shelves
- Ceiling fans in living room & bedrooms
- Intrusion alarms available
- Large private terraces
- Full size washer/dryers\*
- LED lighting\*
- Double paned windows
- Energy efficient buildings
- Upgrade package available

\* select units



















SAN MIGUEL

13330 West Road, Houston, Tx 77041 Phone: 281.970.2121 Fax: 281.970.2186 Estancia@FrancisPM.com www.Facebook.com/EstanciaSanMiguel

www.Estancia-Apts.com











## LA ESPAÑA

One Bedroom - One Bath 645 Sq. Ft.



#### LA MOLINA

One Bedroom - One Bath 708 Sq. Ft.



#### LA VALENCIA

One Bedroom - One Bath 852 Sq. Ft.



Floor plans and site directory are not to exact scale. Square footage is approximated, and individual unit square footage and configuration may vary.

#### LA CORDOBA

Two Bedroom - Two Bath 1,065 Sq. Ft.



#### **EL CARASCO**

Two Bedroom - Two Bath 1,149 - 1,327 Sq. Ft



#### **EL MADRID**

Two Bedroom - Two Bath 1,227 Sq. Ft.



#### **EL SANTIAGO**

Three Bedroom - Two Bath 1,397 Sq. Ft