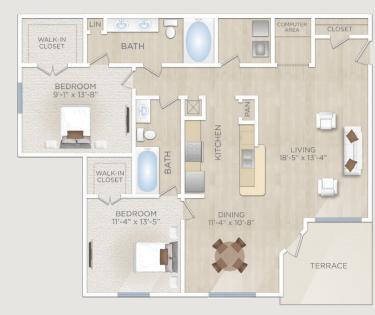

lighting\*
- Double paned windows
- Energy efficient buildings
- Upgrade package available

\* select units



















SAN MIGUEL

13330 West Road, Houston, Tx 77041 Phone: 281.970.2121 Fax: 281.970.2186 Estancia@FrancisPM.com www.Facebook.com/EstanciaSanMiguel

www.Estancia-Apts.com











## LA ESPAÑA

One Bedroom - One Bath 645 Sq. Ft.



#### LA MOLINA

One Bedroom - One Bath 708 Sq. Ft.



#### LA VALENCIA

One Bedroom - One Bath 852 Sq. Ft.



Floor plans and site directory are not to exact scale. Square footage is approximated, and individual unit square footage and configuration may vary.

#### LA CORDOBA

Two Bedroom - Two Bath 1,065 Sq. Ft.



#### **EL CARASCO**

Two Bedroom - Two Bath 1,149 - 1,327 Sq. Ft



#### **EL MADRID**

Two Bedroom - Two Bath 1,227 Sq. Ft.



#### **EL SANTIAGO**

Three Bedroom - Two Bath 1,397 Sq. Ft