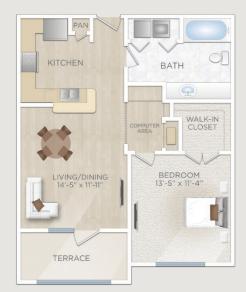

program
- Pet friendly green community with pet park
- Carwash station
- HUB lockers
- Onsite laundry

### **Luxury Interiors:**

- Oversized garden/soaking tubs
- Black on black appliances
- Crown molding & nine foot ceilings
- Granite counters with stacked stone backsplash\*
- Built-in computer desks with shelves
- Ceiling fans in living room & bedrooms
- Intrusion alarms available
- Large private terraces
- Full size washer/dryers\*
- LED lighting\*
- Double paned windows
- Energy efficient buildings
- Upgrade package available

\* select units



















SAN MIGUEL

13330 West Road, Houston, Tx 77041 Phone: 281.970.2121 Fax: 281.970.2186 Estancia@FrancisPM.com www.Facebook.com/EstanciaSanMiguel

www.Estancia-Apts.com











## LA ESPAÑA

One Bedroom - One Bath 645 Sq. Ft.



#### LA MOLINA

One Bedroom - One Bath 708 Sq. Ft.



#### LA VALENCIA

One Bedroom - One Bath 852 Sq. Ft.



Floor plans and site directory are not to exact scale. Square footage is approximated, and individual unit square footage and configuration may vary.

#### LA CORDOBA

Two Bedroom - Two Bath 1,065 Sq. Ft.



#### **EL CARASCO**

Two Bedroom - Two Bath 1,149 - 1,327 Sq. Ft



#### **EL MADRID**

Two Bedroom - Two Bath 1,227 Sq. Ft.



#### **EL SANTIAGO**

Three Bedroom - Two Bath 1,397 Sq. Ft