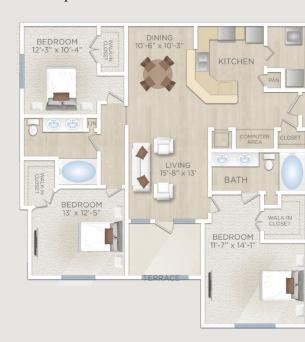

- Upgrade package available

\* select units



















SAN MIGUEL

13330 West Road, Houston, Tx 77041 Phone: 281.970.2121 Fax: 281.970.2186 Estancia@FrancisPM.com www.Facebook.com/EstanciaSanMiguel

www.Estancia-Apts.com











## LA ESPAÑA

One Bedroom - One Bath 645 Sq. Ft.



#### LA MOLINA

One Bedroom - One Bath 708 Sq. Ft.



#### LA VALENCIA

One Bedroom - One Bath 852 Sq. Ft.



Floor plans and site directory are not to exact scale. Square footage is approximated, and individual unit square footage and configuration may vary.

#### LA CORDOBA

Two Bedroom - Two Bath 1,065 Sq. Ft.



#### **EL CARASCO**

Two Bedroom - Two Bath 1,149 - 1,327 Sq. Ft



#### **EL MADRID**

Two Bedroom - Two Bath 1,227 Sq. Ft.



#### **EL SANTIAGO**

Three Bedroom - Two Bath 1,397 Sq. Ft