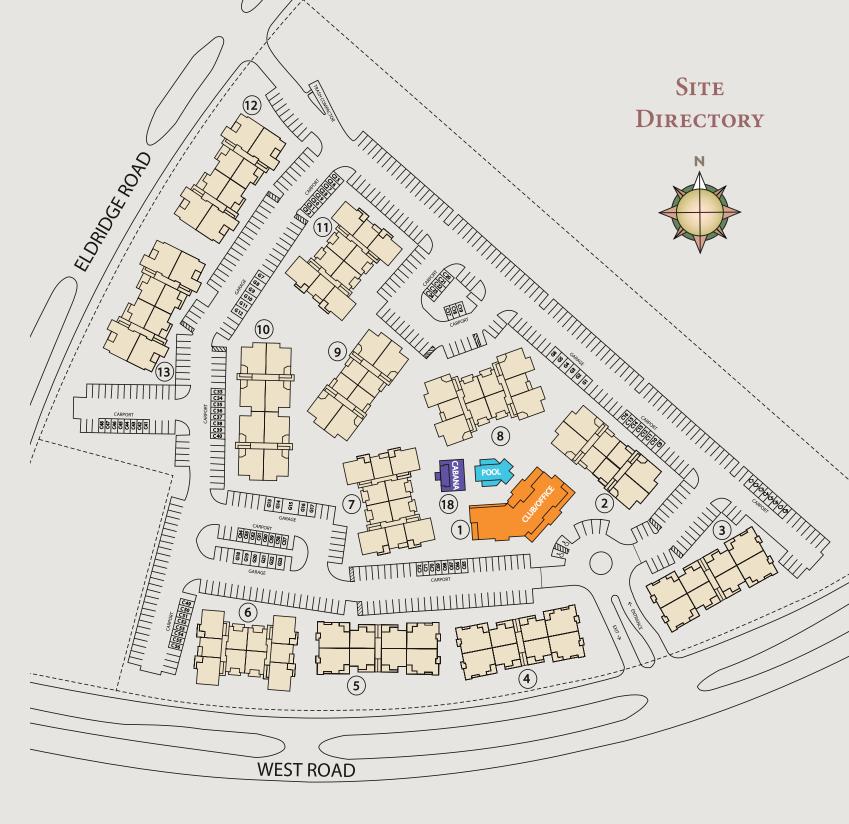

#### LA VALENCIA

One Bedroom - One Bath 852 Sq. Ft.

Floor plans and site directory are not to exact scale. Square footage is approximated, and individual unit square footage and configuration may vary.